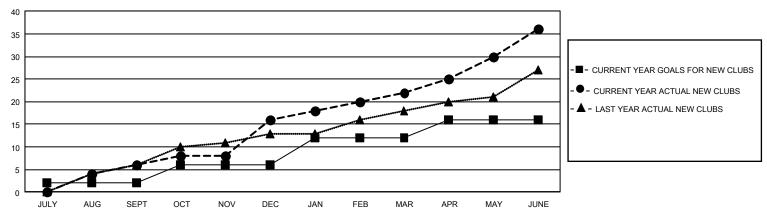

| 6           | 6             | JULY/AUG/SEPT         | 45                     | 849                     | 437                                                |  |
| OCT/NOV/DEC   | 12            | 10          | 0             | OCT/NOV/DEC           | 120                    | 723                     | 808                                                |  |
| JAN/FEB/MAR   | 18            | 6           | 21            | JAN/FEB/MAR           | 165                    | 478                     | 338                                                |  |
| APR/MAY/JUNE  | 12            | 14          | 5             | APR/MAY/JUNE          | 110                    | 1,133                   | 1,076                                              |  |

## GOALS AND ACTUAL NEW CLUBS CUMULATIVE



## GOALS AND ACTUAL MEMBERS CUMULATIVE



| DROPPED CLUBS: 32  |       | 293 CLUBS OF 382 ADDED 1 OR MORE<br>NEW MEMBERS | GENDER DISTRIBUTION  MALE 4,673 (44.11%) |                |       |
|--------------------|-------|-------------------------------------------------|------------------------------------------|----------------|-------|
| DROPPED MEMBERS    |       |                                                 | FEMALE                                   | 5,920 (55.89%) |       |
| DECEASED           | 55    | CLICK HERE FOR CHARLE ATIVE                     | TOTAL FAMILY UNIT MEMBERS                |                | 2,494 |
| CLUB CANCELLED 134 |       | CLICK HERE FOR CUMULATIVE  MEMBERSHIP DATA      |                                          |                |       |
| OTHER