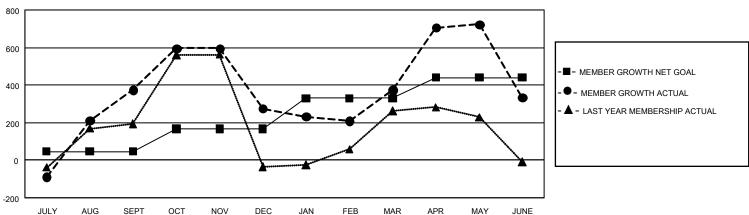

## GOALS AND ACTUAL MEMBERS CUMULATIVE

| DROPPED CLUBS: 32  |       | 293 CLUBS OF 382 ADDED 1 OR MORE<br>NEW MEMBERS | GENDER DISTRIBUTION  MALE 4,673 (44.11%) |                |       |
|--------------------|-------|-------------------------------------------------|------------------------------------------|----------------|-------|
| DROPPED MEMBERS    |       |                                                 | FEMALE                                   | 5,920 (55.89%) |       |
| DECEASED           | 55    | CLICK HERE FOR CHARLE ATIVE                     | TOTAL FAMILY UNIT MEMBERS                |                | 2,494 |
| CLUB CANCELLED 134 |       | CLICK HERE FOR CUMULATIVE  MEMBERSHIP DATA      |                                          |                |       |
| OTHER              | 2,469 |                                                 | FAMILY MEMBERS PAYING HALF DUES          |                | 1,418 |
| TOTAL              | 2,658 |                                                 |                                          |                |       |